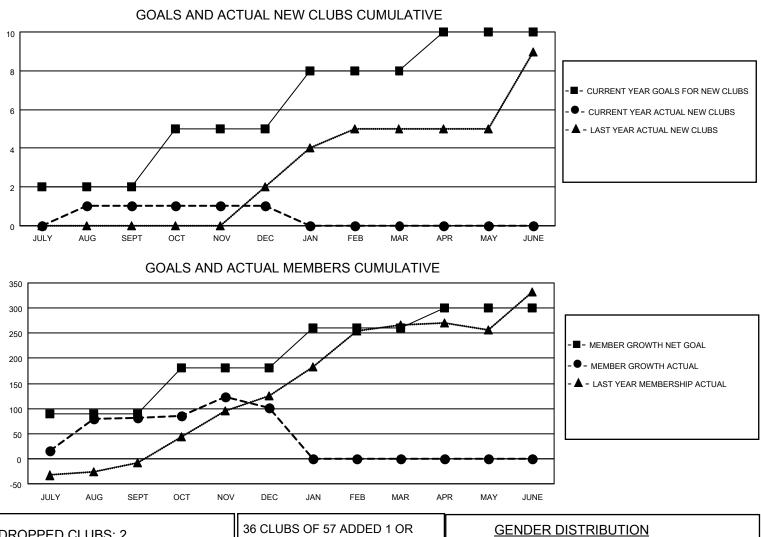

## LOCATION UGANDA

District 411 B

Results as of: 12/31/2022

| Clubs                 |               |           |               | Members               |                       |                         |                                                    |
|-----------------------|---------------|-----------|---------------|-----------------------|-----------------------|-------------------------|----------------------------------------------------|
| RESULTS FOR 2022-2023 |               |           |               | RESULTS FOR 2022-2023 |                       |                         |                                                    |
| QUARTER               | NEW CLUB GOAL | NEW CLUBS | DROPPED CLUBS | QUARTER MEME          | ER GROWTH NET<br>GOAL | MEMBER GROWTH<br>ACTUAL | DROPPED<br>MEMBERS ACTUAL<br>(including transfers) |
| JULY/AUG/SEPT         | 2             | 1         | 0             | JULY/AUG/SEPT         | 90                    | 129                     | 46                                                 |
| OCT/NOV/DEC           | 3             | 0         | 2             | OCT/NOV/DEC           | 90                    | 149                     | 125                                                |
| JAN/FEB/MAR           | 3             | 0         | 0             | JAN/FEB/MAR           | 80                    | 0                       | 0                                                  |
| APR/MAY/JUNE          | 2             | 0         | 0             | APR/MAY/JUNE          | 40                    | 0                       | 0                                                  |